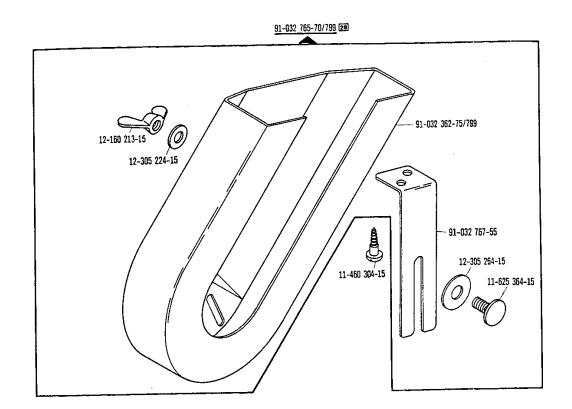

Knielüfterteile Knee lifter parts Pièces du releveur de genouillère Piezas del alzaprensatelas por rodillera zur pour Pfaff 1295-706/35

siehe Erläuterungen Register 0 see explanations in section 0 voir lègende registre 0 ver explicaciones del registro 0