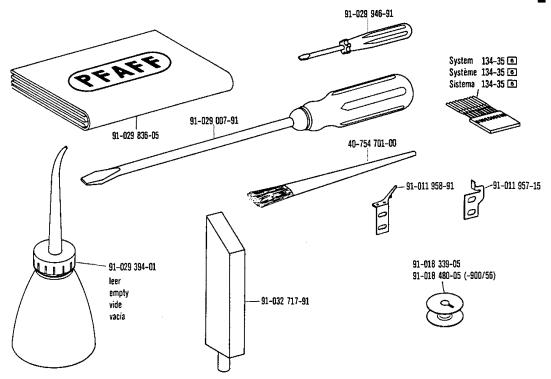

onneur d'air comprimé
 Para las require grupo acondicionador del aire





aiehe Erläuterungen Register 0 see explanations in section 0 voir légende registre 0 ver explicaciones del registro 0

Beinhaltet Unterklasse -910/04 Includes subclass -910/04 Comprend la sous-classe -910/04 Comprende la subclase -910/04





siehe Erläuterungen Register 0 see explanations in section 0 voir légende registre 0 ver explicaciones del registro 0



siehe Erläuterungen Register 0
see explanations in section 0
voir légende registre 0
ver explicaciones del registro 0

siehe Erläuterungen Register 0
see explanations in section 0
voir légende registre 0
ver explicaciones del registro 0



siehe Erläuterungen Register 0 see explanations in section 0 voir lègende registre 0 ver explicaciones del registro 0





Einstellehren Adjustment gauges Calibres

Calibres de ajuste for p

zur-pour ter-pare Pfaff 1295-706/35

12

Für Schlingenhub For needle bar rise Pour la remontée de l'aiguille Para la puesta a punto de la aguja



siehe Erlauterungen Register 0 see explanations in section 0 voir tégende registre 0 ver explicaciones del registro 0







Knielüfterteile Knee lifter parts Pièces du releveur de genouillère Piezas del alzaprensatelas por rodillera zur pour Pfaff 1295-706/35





siehe Erläuterungen Register 0 see explanations in section 0 voir lègende registre 0 ver explicaciones del registro 0



and the contraction of



Motoranschlußsatz Motor connection kit Jeu de pièces à raccorder le moteur Juego de piezas de conexión del motor (Ausrüstung mit Motorschutzschafter) (equipment with moto