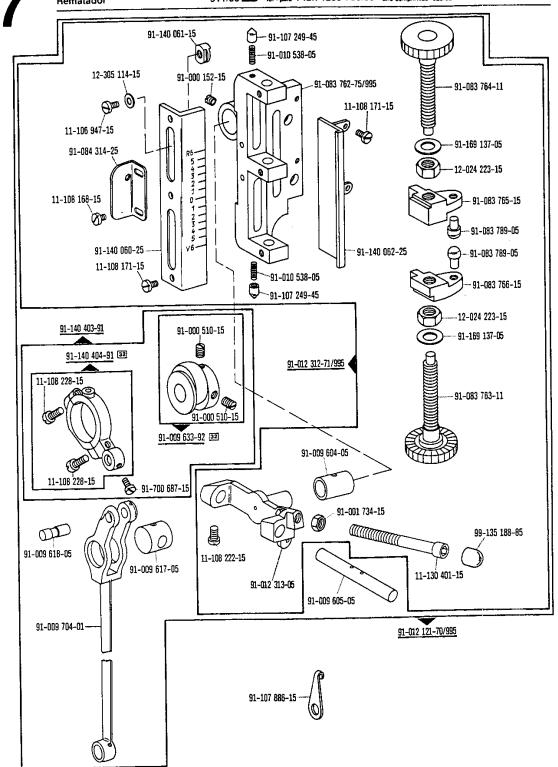

siehe Erläuterungen Register 0 see explanations in section 0 voir lègende registre 0 ver explicaciones del registro 0

Einstellehren Adjustment gauges Calibres

Calibres de ajuste for p

zur-pour ter-pare Pfaff 1295-706/35

12

Für Schlingenhub For needle bar rise Pour la remontée de l'aiguille Para la puesta a punto de la aguja

siehe Erlauterungen Register 0 see explanations in section 0 voir tégende registre 0 ver explicaciones del registro 0