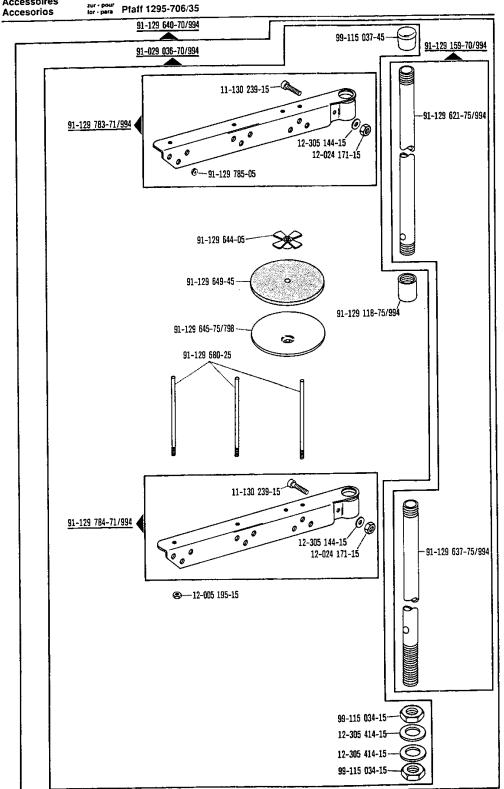

siehe Erläuterungen Register 0 see explanations in section 0 voir lègende registre 0 ver explicaciones del registro 0

Einstellehren Adjustment gauges Calibres

Calibres de ajuste for p

zur-pour ter-pare Pfaff 1295-706/35

12

Für Schlingenhub For needle bar rise Pour la remontée de l'aiguille Para la puesta a punto de la aguja

siehe Erlauterungen Register 0 see explanations in section 0 voir tégende registre 0 ver explicaciones del registro 0