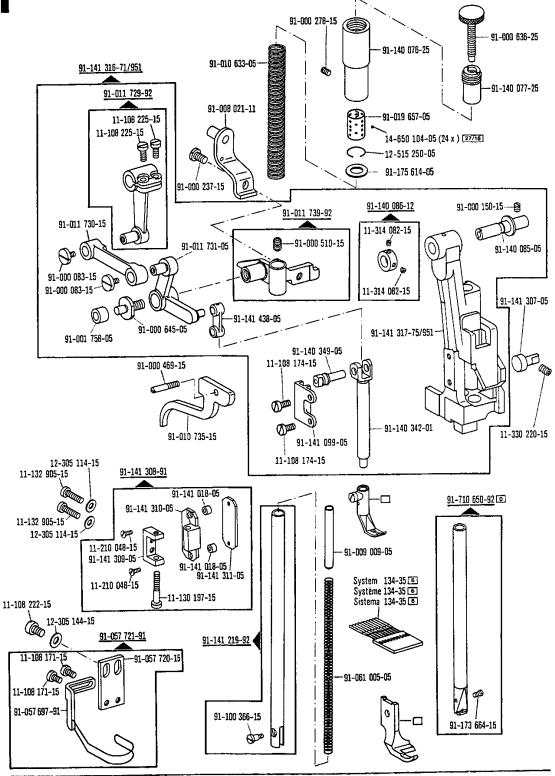

Inhaltsübersicht Contents Table des matières Contenido

Pfaff 1295-706/35

| Contenido                                   | P1811 1295-706/35                                                                                                                                                                                                                                                                                                                                                                                                                                                                                                                                                                                                                                                                                                                                                                                                                                                                                                                                                                                                                                                                                                                                                                                                                                                                                                                                                                                                                                                                                                                                                                                                                                                                                                                                                                                                                                                                                                                                                                                                                                                                                                              | -, · · · · · · · · · · · · · · · · · · · |
|---------------------------------------------|--------------------------------------------------------------------------------------------------------------------------------------------------------------------------------------------------------------------------------------------------------------------------------------------------------------------------------------------------------------------------------------------------------------------------------------------------------------------------------------------------------------------------------------------------------------------------------------------------------------------------------------------------------------------------------------------------------------------------------------------------------------------------------------------------------------------------------------------------------------------------------------------------------------------------------------------------------------------------------------------------------------------------------------------------------------------------------------------------------------------------------------------------------------------------------------------------------------------------------------------------------------------------------------------------------------------------------------------------------------------------------------------------------------------------------------------------------------------------------------------------------------------------------------------------------------------------------------------------------------------------------------------------------------------------------------------------------------------------------------------------------------------------------------------------------------------------------------------------------------------------------------------------------------------------------------------------------------------------------------------------------------------------------------------------------------------------------------------------------------------------------|------------------------------------------|
| Register<br>Section<br>Registre<br>Registro |                                                                                                                                                                                                                                                                                                                                                                                                                                                                                                                                                                                                                                                                                                                                                                                                                                                                                                                                                                                                                                                                                                                                                                                                                                                                                                                                                                                                                                                                                                                                                                                                                                                                                                                                                                                                                                                                                                                                                                                                                                                                                                                                | Seite<br>Page<br>Página                  |
|                                             | Schmiermittel-Tabelle Table of lubricants Tableau des lubrifiants Tabla de lubricantes                                                                                                                                                                                                                                                                                                                                                                                                                                                                                                                                                                                                                                                                                                                                                                                                                                                                                                                                                                                                                                                                                                                                                                                                                                                                                                                                                                                                                                                                                                                                                                                                                                                                                                                                                                                                                                                                                                                                                                                                                                         | 5                                        |
| 0                                           | Erläuterungen<br>Explanations<br>Légende<br>Explicaciones                                                                                                                                                                                                                                                                                                                                                                                                                                                                                                                                                                                                                                                                                                                                                                                                                                                                                                                                                                                                                                                                                                                                                                                                                                                                                                                                                                                                                                                                                                                                                                                                                                                                                                                                                                                                                                                                                                                                                                                                                                                                      | 6                                        |
| 1                                           | Kopfteile Needle head parts Pièces de tête Piezas de la cabeza                                                                                                                                                                                                                                                                                                                                                                                                                                                                                                                                                                                                                                                                                                                                                                                                                                                                                                                                                                                                                                                                                                                                                                                                                                                                                                                                                                                                                                                                                                                                                                                                                                                                                                                                                                                                                                                                                                                                                                                                                                                                 | 10                                       |
| 2                                           | Armteile Arm parts Pièces de bras Piezas del brazo Presidente de la particular de la partic | 13                                       |
| 3                                           | Grundplattenteile Bedplate parts Pièces du plateau fondamental Piezas de la placa-base  Grundplattenteile Pfaff 1295-706/35 Book, CN; DN                                                                                                                                                                                                                                                                                                                                                                                                                                                                                                                                                                                                                                                                                                                                                                                                                                                                                                                                                                                                                                                                                                                                                                                                                                                                                                                                                                                                                                                                                                                                                                                                                                                                                                                                                                                                                                                                                                                                                                                       | 17                                       |
| 4                                           | Gehäuseteile Housing sections Parties du corps Piezas del cárter  Pfaff 1295-706/35 B 200; CN; DN                                                                                                                                                                                                                                                                                                                                                                                                                                                                                                                                                                                                                                                                                                                                                                                                                                                                                                                                                                                                                                                                                                                                                                                                                                                                                                                                                                                                                                                                                                                                                                                                                                                                                                                                                                                                                                                                                                                                                                                                                              | 21                                       |
| 5                                           | Fadenabschneid-Einrichtung Thread trimmer Coupe-fil Cortahilos                                                                                                                                                                                                                                                                                                                                                                                                                                                                                                                                                                                                                                                                                                                                                                                                                                                                                                                                                                                                                                                                                                                                                                                                                                                                                                                                                                                                                                                                                                                                                                                                                                                                                                                                                                                                                                                                                                                                                                                                                                                                 | 22                                       |
| 6                                           | Presserfuß-Automatik Automatic presser foot lifter Relève-pied automatique Alzaprensatelas                                                                                                                                                                                                                                                                                                                                                                                                                                                                                                                                                                                                                                                                                                                                                                                                                                                                                                                                                                                                                                                                                                                                                                                                                                                                                                                                                                                                                                                                                                                                                                                                                                                                                                                                                                                                                                                                                                                                                                                                                                     | 27                                       |
| 7                                           | Verriegelungs-Einrichtung Backtacking mechanism Dispositif à points d'arrêt Rematador                                                                                                                                                                                                                                                                                                                                                                                                                                                                                                                                                                                                                                                                                                                                                                                                                                                                                                                                                                                                                                                                                                                                                                                                                                                                                                                                                                                                                                                                                                                                                                                                                                                                                                                                                                                                                                                                                                                                                                                                                                          | 29                                       |
| 8                                           | Verriegelungs-Einrichtung Backtacking mechanism -911/15*) Dispositif à points d'arrêt -911/35*) Rematador                                                                                                                                                                                                                                                                                                                                                                                                                                                                                                                                                                                                                                                                                                                                                                                                                                                                                                                                                                                                                                                                                                                                                                                                                                                                                                                                                                                                                                                                                                                                                                                                                                                                                                                                                                                                                                                                                                                                                                                                                      | 35                                       |
| 9                                           | Wartungseinheit Air filter/lubricator Conditionneur d'air comprimé Grupo acondicionador del aire comprimido                                                                                                                                                                                                                                                                                                                                                                                                                                                                                                                                                                                                                                                                                                                                                                                                                                                                                                                                                                                                                                                                                                                                                                                                                                                                                                                                                                                                                                                                                                                                                                                                                                                                                                                                                                                                                                                                                                                                                                                                                    | 40                                       |
| 10                                          | Einrichtung zum Nähen gewölbter Arbeitsstücke<br>Equipment for sewing tubular workpieces<br>Dispositif pour la couture ou le piquage d'articles bombes<br>Equipo para coser piezas abombades                                                                                                                                                                                                                                                                                                                                                                                                                                                                                                                                                                                                                                                                                                                                                                                                                                                                                                                                                                                                                                                                                                                                                                                                                                                                                                                                                                                                                                                                                                                                                                                                                                                                                                                                                                                                                                                                                                                                   | 41                                       |
| 11                                          | Zubehörteile Accessory parts Accessories Accesorios                                                                                                                                                                                                                                                                                                                                                                                                                                                                                                                                                                                                                                                                                                                                                                                                                                                                                                                                                                                                                                                                                                                                                                                                                                                                                                                                                                                                                                                                                                                                                                                                                                                                                                                                                                                                                                                                                                                                                                                                                                                                            | 43                                       |
| 12                                          | Einstellehren<br>Adjustment gauges<br>Calibres<br>Calibres de ajuste                                                                                                                                                                                                                                                                                                                                                                                                                                                                                                                                                                                                                                                                                                                                                                                                                                                                                                                                                                                                                                                                                                                                                                                                                                                                                                                                                                                                                                                                                                                                                                                                                                                                                                                                                                                                                                                                                                                                                                                                                                                           | 45                                       |
| 13                                          | Fadenöler<br>Thread lubricator<br>Graisseur de fil<br>Lubrificador del hilo                                                                                                                                                                                                                                                                                                                                                                                                                                                                                                                                                                                                                                                                                                                                                                                                                                                                                                                                                                                                                                                                                                                                                                                                                                                                                                                                                                                                                                                                                                                                                                                                                                                                                                                                                                                                                                                                                                                                                                                                                                                    | 46                                       |