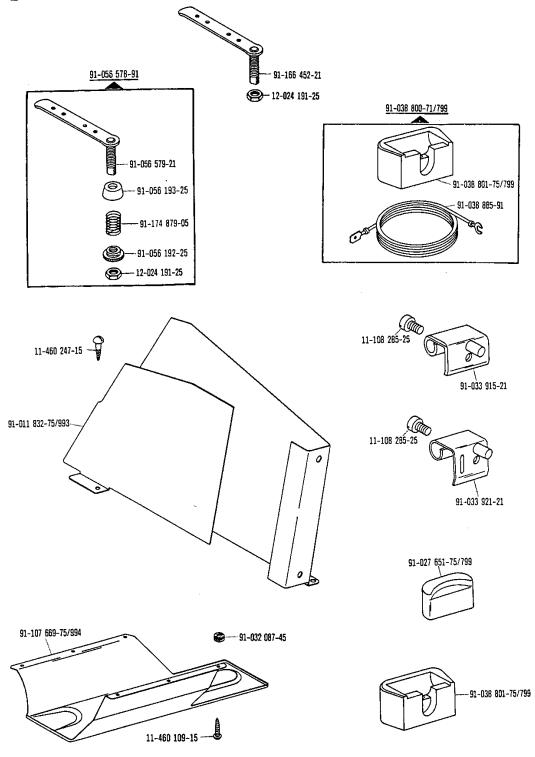

Knielüfterteile Knee lifter parts Pièces du releveur de genouillère Piezas del alzaprensatelas por rodillera zur pour Pfaff 1295-706/35

siehe Erläuterungen Register 0 see explanations in section 0 voir lègende registre 0 ver explicaciones del registro 0