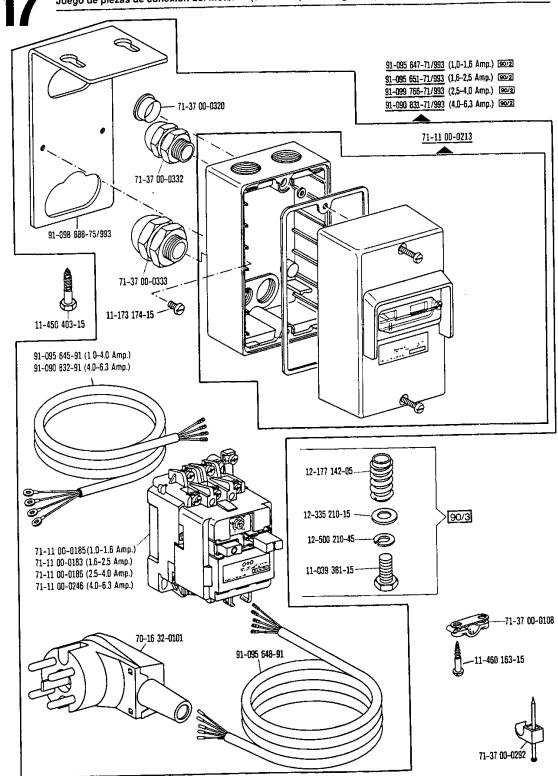

and the contraction of

Motoranschlußsatz Motor connection kit Jeu de pièces à raccorder le moteur Juego de piezas de conexión del motor (Ausrüstung mit Motorschutzschafter) (equipment with motor overload trip) (avec contacteur-disjoncteur) (con interruptor de seguridad)

zur · pour pfaff 1295-706/35

siehe Eräuterungen Register 0
see explanations in section 0
voir légende registre 0
ver explicaciones del registro 0

siehe Erläuterungen Register 0 see explanations in section 0 voir légende registre 0 ver explicaciones del registro 0