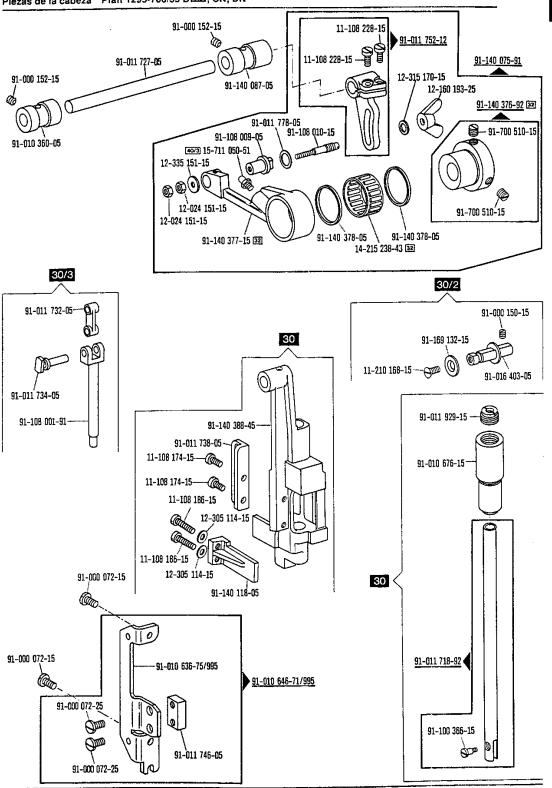

Inhaltsübersicht Contents Table des matières Contenido

Pfaff 1295-706/35

| Contenido                                   | P1811 1295-706/35                                                                                                                                                                                                                                                                                                                                                                                                                                                                                                                                                                                                                                                                                                                                                                                                                                                                                                                                                                                                                                                                                                                                                                                                                                                                                                                                                                                                                                                                                                                                                                                                                                                                                                                                                                                                                                                                                                                                                                                                                                                                                                              | -, · · · · · · · · · · · · · · · · · · · |
|---------------------------------------------|--------------------------------------------------------------------------------------------------------------------------------------------------------------------------------------------------------------------------------------------------------------------------------------------------------------------------------------------------------------------------------------------------------------------------------------------------------------------------------------------------------------------------------------------------------------------------------------------------------------------------------------------------------------------------------------------------------------------------------------------------------------------------------------------------------------------------------------------------------------------------------------------------------------------------------------------------------------------------------------------------------------------------------------------------------------------------------------------------------------------------------------------------------------------------------------------------------------------------------------------------------------------------------------------------------------------------------------------------------------------------------------------------------------------------------------------------------------------------------------------------------------------------------------------------------------------------------------------------------------------------------------------------------------------------------------------------------------------------------------------------------------------------------------------------------------------------------------------------------------------------------------------------------------------------------------------------------------------------------------------------------------------------------------------------------------------------------------------------------------------------------|------------------------------------------|
| Register<br>Section<br>Registre<br>Registro |                                                                                                                                                                                                                                                                                                                                                                                                                                                                                                                                                                                                                                                                                                                                                                                                                                                                                                                                                                                                                                                                                                                                                                                                                                                                                                                                                                                                                                                                                                                                                                                                                                                                                                                                                                                                                                                                                                                                                                                                                                                                                                                                | Seite<br>Page<br>Página                  |
|                                             | Schmiermittel-Tabelle Table of lubricants Tableau des lubrifiants Tabla de lubricantes                                                                                                                                                                                                                                                                                                                                                                                                                                                                                                                                                                                                                                                                                                                                                                                                                                                                                                                                                                                                                                                                                                                                                                                                                                                                                                                                                                                                                                                                                                                                                                                                                                                                                                                                                                                                                                                                                                                                                                                                                                         | 5                                        |
| 0                                           | Erläuterungen<br>Explanations<br>Légende<br>Explicaciones                                                                                                                                                                                                                                                                                                                                                                                                                                                                                                                                                                                                                                                                                                                                                                                                                                                                                                                                                                                                                                                                                                                                                                                                                                                                                                                                                                                                                                                                                                                                                                                                                                                                                                                                                                                                                                                                                                                                                                                                                                                                      | 6                                        |
| 1                                           | Kopfteile Needle head parts Pièces de tête Piezas de la cabeza                                                                                                                                                                                                                                                                                                                                                                                                                                                                                                                                                                                                                                                                                                                                                                                                                                                                                                                                                                                                                                                                                                                                                                                                                                                                                                                                                                                                                                                                                                                                                                                                                                                                                                                                                                                                                                                                                                                                                                                                                                                                 | 10                                       |
| 2                                           | Armteile Arm parts Pièces de bras Piezas del brazo Presidente de la particular de la partic | 13                                       |
| 3                                           | Grundplattenteile Bedplate parts Pièces du plateau fondamental Piezas de la placa-base  Grundplattenteile Pfaff 1295-706/35 Book, CN; DN                                                                                                                                                                                                                                                                                                                                                                                                                                                                                                                                                                                                                                                                                                                                                                                                                                                                                                                                                                                                                                                                                                                                                                                                                                                                                                                                                                                                                                                                                                                                                                                                                                                                                                                                                                                                                                                                                                                                                                                       | 17                                       |
| 4                                           | Gehäuseteile Housing sections Parties du corps Piezas del cárter  Pfaff 1295-706/35 B 200; CN; DN                                                                                                                                                                                                                                                                                                                                                                                                                                                                                                                                                                                                                                                                                                                                                                                                                                                                                                                                                                                                                                                                                                                                                                                                                                                                                                                                                                                                                                                                                                                                                                                                                                                                                                                                                                                                                                                                                                                                                                                                                              | 21                                       |
| 5                                           | Fadenabschneid-Einrichtung Thread trimmer Coupe-fil Cortahilos                                                                                                                                                                                                                                                                                                                                                                                                                                                                                                                                                                                                                                                                                                                                                                                                                                                                                                                                                                                                                                                                                                                                                                                                                                                                                                                                                                                                                                                                                                                                                                                                                                                                                                                                                                                                                                                                                                                                                                                                                                                                 | 22                                       |
| 6                                           | Presserfuß-Automatik Automatic presser foot lifter Relève-pied automatique Alzaprensatelas                                                                                                                                                                                                                                                                                                                                                                                                                                                                                                                                                                                                                                                                                                                                                                                                                                                                                                                                                                                                                                                                                                                                                                                                                                                                                                                                                                                                                                                                                                                                                                                                                                                                                                                                                                                                                                                                                                                                                                                                                                     | 27                                       |
| 7                                           | Verriegelungs-Einrichtung Backtacking mechanism Dispositif à points d'arrêt Rematador                                                                                                                                                                                                                                                                                                                                                                                                                                                                                                                                                                                                                                                                                                                                                                                                                                                                                                                                                                                                                                                                                                                                                                                                                                                                                                                                                                                                                                                                                                                                                                                                                                                                                                                                                                                                                                                                                                                                                                                                                                          | 29                                       |
| 8                                           | Verriegelungs-Einrichtung Backtacking mechanism -911/15*) Dispositif à points d'arrêt -911/35*) Rematador                                                                                                                                                                                                                                                                                                                                                                                                                                                                                                                                                                                                                                                                                                                                                                                                                                                                                                                                                                                                                                                                                                                                                                                                                                                                                                                                                                                                                                                                                                                                                                                                                                                                                                                                                                                                                                                                                                                                                                                                                      | 35                                       |
| 9                                           | Wartungseinheit Air filter/lubricator Conditionneur d'air comprimé Grupo acondicionador del aire comprimido                                                                                                                                                                                                                                                                                                                                                                                                                                                                                                                                                                                                                                                                                                                                                                                                                                                                                                                                                                                                                                                                                                                                                                                                                                                                                                                                                                                                                                                                                                                                                                                                                                                                                                                                                                                                                                                                                                                                                                                                                    | 40                                       |
| 10                                          | Einrichtung zum Nähen gewölbter Arbeitsstücke<br>Equipment for sewing tubular workpieces<br>Dispositif pour la couture ou le piquage d'articles bombes<br>Equipo para coser piezas abombades                                                                                                                                                                                                                                                                                                                                                                                                                                                                                                                                                                                                                                                                                                                                                                                                                                                                                                                                                                                                                                                                                                                                                                                                                                                                                                                                                                                                                                                                                                                                                                                                                                                                                                                                                                                                                                                                                                                                   | 41                                       |
| 11                                          | Zubehörteile Accessory parts Accessories Accesorios                                                                                                                                                                                                                                                                                                                                                                                                                                                                                                                                                                                                                                                                                                                                                                                                                                                                                                                                                                                                                                                                                                                                                                                                                                                                                                                                                                                                                                                                                                                                                                                                                                                                                                                                                                                                                                                                                                                                                                                                                                                                            | 43                                       |
| 12                                          | Einstellehren<br>Adjustment gauges<br>Calibres<br>Calibres de ajuste                                                                                                                                                                                                                                                                                                                                                                                                                                                                                                                                                                                                                                                                                                                                                                                                                                                                                                                                                                                                                                                                                                                                                                                                                                                                                                                                                                                                                                                                                                                                                                                                                                                                                                                                                                                                                                                                                                                                                                                                                                                           | 45                                       |
| 13                                          | Fadenöler<br>Thread lubricator<br>Graisseur de fil<br>Lubrificador del hilo                                                                                                                                                                                                                                                                                                                                                                                                                                                                                                                                                                                                                                                                                                                                                                                                                                                                                                                                                                                                                                                                                                                                                                                                                                                                                                                                                                                                                                                                                                                                                                                                                                                                                                                                                                                                                                                                                                                                                                                                                                                    | 46                                       |