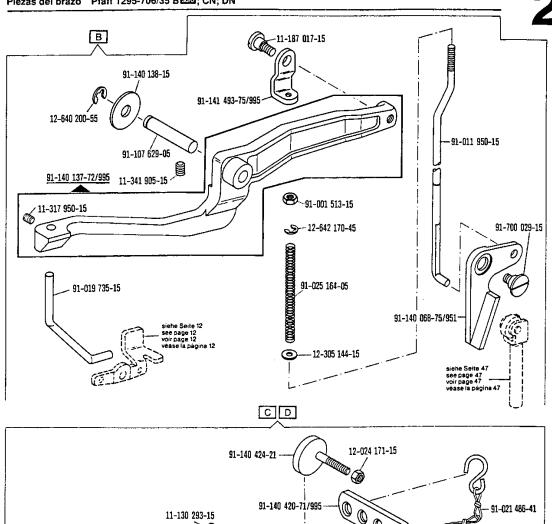

Inhaltsübersicht Contents Table des matières Contenido

Pfaff 1295-706/35

| Contenido                                   | P1811 1295-706/35                                                                                                                                                                                                                                                                                                                                                                                                                                                                                                                                                                                                                                                                                                                                                                                                                                                                                                                                                                                                                                                                                                                                                                                                                                                                                                                                                                                                                                                                                                                                                                                                                                                                                                                                                                                                                                                                                                                                                                                                                                                                                                              | -, · · · · · · · · · · · · · · · · · · · |
|---------------------------------------------|--------------------------------------------------------------------------------------------------------------------------------------------------------------------------------------------------------------------------------------------------------------------------------------------------------------------------------------------------------------------------------------------------------------------------------------------------------------------------------------------------------------------------------------------------------------------------------------------------------------------------------------------------------------------------------------------------------------------------------------------------------------------------------------------------------------------------------------------------------------------------------------------------------------------------------------------------------------------------------------------------------------------------------------------------------------------------------------------------------------------------------------------------------------------------------------------------------------------------------------------------------------------------------------------------------------------------------------------------------------------------------------------------------------------------------------------------------------------------------------------------------------------------------------------------------------------------------------------------------------------------------------------------------------------------------------------------------------------------------------------------------------------------------------------------------------------------------------------------------------------------------------------------------------------------------------------------------------------------------------------------------------------------------------------------------------------------------------------------------------------------------|------------------------------------------|
| Register<br>Section<br>Registre<br>Registro |                                                                                                                                                                                                                                                                                                                                                                                                                                                                                                                                                                                                                                                                                                                                                                                                                                                                                                                                                                                                                                                                                                                                                                                                                                                                                                                                                                                                                                                                                                                                                                                                                                                                                                                                                                                                                                                                                                                                                                                                                                                                                                                                | Seite<br>Page<br>Página                  |
|                                             | Schmiermittel-Tabelle Table of lubricants Tableau des lubrifiants Tabla de lubricantes                                                                                                                                                                                                                                                                                                                                                                                                                                                                                                                                                                                                                                                                                                                                                                                                                                                                                                                                                                                                                                                                                                                                                                                                                                                                                                                                                                                                                                                                                                                                                                                                                                                                                                                                                                                                                                                                                                                                                                                                                                         | 5                                        |
| 0                                           | Erläuterungen<br>Explanations<br>Légende<br>Explicaciones                                                                                                                                                                                                                                                                                                                                                                                                                                                                                                                                                                                                                                                                                                                                                                                                                                                                                                                                                                                                                                                                                                                                                                                                                                                                                                                                                                                                                                                                                                                                                                                                                                                                                                                                                                                                                                                                                                                                                                                                                                                                      | 6                                        |
| 1                                           | Kopfteile Needle head parts Pièces de tête Piezas de la cabeza                                                                                                                                                                                                                                                                                                                                                                                                                                                                                                                                                                                                                                                                                                                                                                                                                                                                                                                                                                                                                                                                                                                                                                                                                                                                                                                                                                                                                                                                                                                                                                                                                                                                                                                                                                                                                                                                                                                                                                                                                                                                 | 10                                       |
| 2                                           | Armteile Arm parts Pièces de bras Piezas del brazo Presidente de la particular de la partic | 13                                       |
| 3                                           | Grundplattenteile Bedplate parts Pièces du plateau fondamental Piezas de la placa-base  Grundplattenteile Pfaff 1295-706/35 Book, CN; DN                                                                                                                                                                                                                                                                                                                                                                                                                                                                                                                                                                                                                                                                                                                                                                                                                                                                                                                                                                                                                                                                                                                                                                                                                                                                                                                                                                                                                                                                                                                                                                                                                                                                                                                                                                                                                                                                                                                                                                                       | 17                                       |
| 4                                           | Gehäuseteile Housing sections Parties du corps Piezas del cárter  Pfaff 1295-706/35 B 200; CN; DN                                                                                                                                                                                                                                                                                                                                                                                                                                                                                                                                                                                                                                                                                                                                                                                                                                                                                                                                                                                                                                                                                                                                                                                                                                                                                                                                                                                                                                                                                                                                                                                                                                                                                                                                                                                                                                                                                                                                                                                                                              | 21                                       |
| 5                                           | Fadenabschneid-Einrichtung Thread trimmer Coupe-fil Cortahilos                                                                                                                                                                                                                                                                                                                                                                                                                                                                                                                                                                                                                                                                                                                                                                                                                                                                                                                                                                                                                                                                                                                                                                                                                                                                                                                                                                                                                                                                                                                                                                                                                                                                                                                                                                                                                                                                                                                                                                                                                                                                 | 22                                       |
| 6                                           | Presserfuß-Automatik Automatic presser foot lifter Relève-pied automatique Alzaprensatelas                                                                                                                                                                                                                                                                                                                                                                                                                                                                                                                                                                                                                                                                                                                                                                                                                                                                                                                                                                                                                                                                                                                                                                                                                                                                                                                                                                                                                                                                                                                                                                                                                                                                                                                                                                                                                                                                                                                                                                                                                                     | 27                                       |
| 7                                           | Verriegelungs-Einrichtung Backtacking mechanism Dispositif à points d'arrêt Rematador                                                                                                                                                                                                                                                                                                                                                                                                                                                                                                                                                                                                                                                                                                                                                                                                                                                                                                                                                                                                                                                                                                                                                                                                                                                                                                                                                                                                                                                                                                                                                                                                                                                                                                                                                                                                                                                                                                                                                                                                                                          | 29                                       |
| 8                                           | Verriegelungs-Einrichtung Backtacking mechanism -911/15*) Dispositif à points d'arrêt -911/35*) Rematador                                                                                                                                                                                                                                                                                                                                                                                                                                                                                                                                                                                                                                                                                                                                                                                                                                                                                                                                                                                                                                                                                                                                                                                                                                                                                                                                                                                                                                                                                                                                                                                                                                                                                                                                                                                                                                                                                                                                                                                                                      | 35                                       |
| 9                                           | Wartungseinheit Air filter/lubricator Conditionneur d'air comprimé Grupo acondicionador del aire comprimido                                                                                                                                                                                                                                                                                                                                                                                                                                                                                                                                                                                                                                                                                                                                                                                                                                                                                                                                                                                                                                                                                                                                                                                                                                                                                                                                                                                                                                                                                                                                                                                                                                                                                                                                                                                                                                                                                                                                                                                                                    | 40                                       |
| 10                                          | Einrichtung zum Nähen gewölbter Arbeitsstücke<br>Equipment for sewing tubular workpieces<br>Dispositif pour la couture ou le piquage d'articles bombes<br>Equipo para coser piezas abombades                                                                                                                                                                                                                                                                                                                                                                                                                                                                                                                                                                                                                                                                                                                                                                                                                                                                                                                                                                                                                                                                                                                                                                                                                                                                                                                                                                                                                                                                                                                                                                                                                                                                                                                                                                                                                                                                                                                                   | 41                                       |
| 11                                          | Zubehörteile Accessory parts Accessories Accesorios                                                                                                                                                                                                                                                                                                                                                                                                                                                                                                                                                                                                                                                                                                                                                                                                                                                                                                                                                                                                                                                                                                                                                                                                                                                                                                                                                                                                                                                                                                                                                                                                                                                                                                                                                                                                                                                                                                                                                                                                                                                                            | 43                                       |
| 12                                          | Einstellehren<br>Adjustment gauges<br>Calibres<br>Calibres de ajuste                                                                                                                                                                                                                                                                                                                                                                                                                                                                                                                                                                                                                                                                                                                                                                                                                                                                                                                                                                                                                                                                                                                                                                                                                                                                                                                                                                                                                                                                                                                                                                                                                                                                                                                                                                                                                                                                                                                                                                                                                                                           | 45                                       |
| 13                                          | Fadenöler<br>Thread lubricator<br>Graisseur de fil<br>Lubrificador del hilo                                                                                                                                                                                                                                                                                                                                                                                                                                                                                                                                                                                                                                                                                                                                                                                                                                                                                                                                                                                                                                                                                                                                                                                                                                                                                                                                                                                                                                                                                                                                                                                                                                                                                                                                                                                                                                                                                                                                                                                                                                                    | 46                                       |