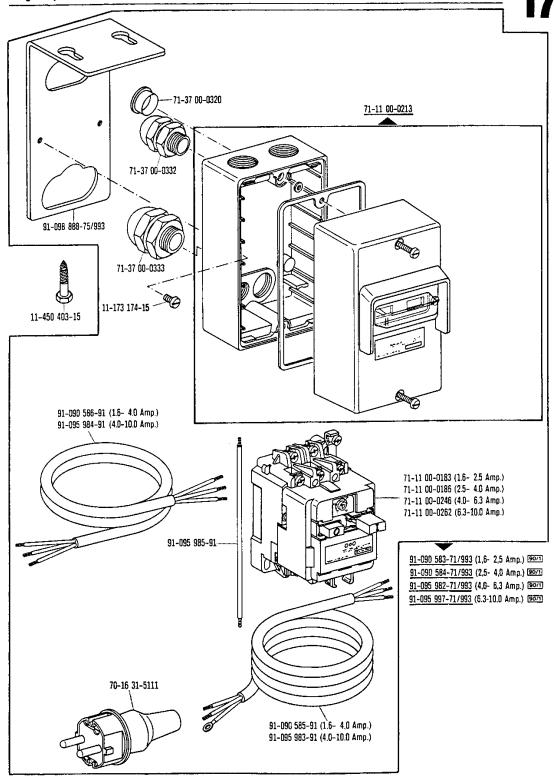

and the contraction of

Motoranschlußsatz Motor connection kit Jeu de pièces à raccorder le moteur Juego de piezas de conexión del motor (Ausrüstung mit Motorschutzschafter) (equipment with motor overload trip) (avec contacteur-disjoncteur) (con interruptor de seguridad)

zur · pour pfaff 1295-706/35

siehe Eräuterungen Register 0
see explanations in section 0
voir légende registre 0
ver explicaciones del registro 0

siehe Erläuterungen Register 0 see explanations in section 0 voir légende registre 0 ver explicaciones del registro 0