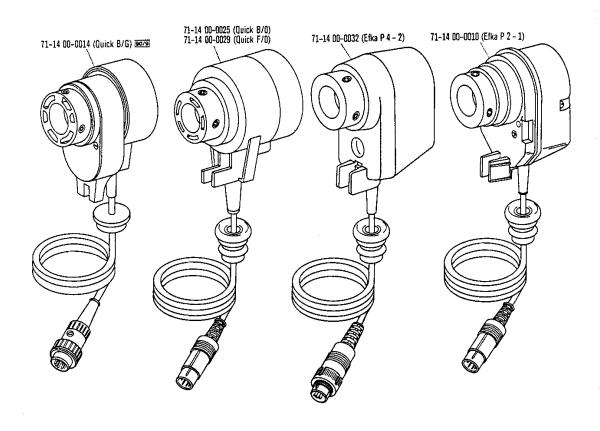

ungen Register 0 see explanations in section 0 voir tégende registre 0 ver explicaciones del registro 0







Knielüfterteile Knee lifter parts Pièces du releveur de genouillère Piezas del alzaprensatelas por rodillera zur pour Pfaff 1295-706/35





siehe Erläuterungen Register 0 see explanations in section 0 voir lègende registre 0 ver explicaciones del registro 0



and the contraction of



Motoranschlußsatz Motor connection kit Jeu de pièces à raccorder le moteur Juego de piezas de conexión del motor (Ausrüstung mit Motorschutzschafter) (equipment with motor overload trip) (avec contacteur-disjoncteur) (con interruptor de seguridad)

zur · pour pfaff 1295-706/35



siehe Eräuterungen Register 0
see explanations in section 0
voir légende registre 0
ver explicaciones del registro 0





siehe Erläuterungen Register 0 see explanations in section 0 voir légende registre 0 ver explicaciones del registro 0



Keilriemenscheiben-Tabelle Table of V-belt pulleys Tableau des poulies à gorge en V Tabla de poleas para correas en "V"

| Nähgeschwindigkeit max. Stiche/min<br>Maximum sewing speed in s.p.m.<br>Nombre de points max./mn<br>Número máx. de puntadas por minuto | Motordrehzahl U/min<br>Motor speed in r.p.m.<br>Rêgime moteur en tours/mn<br>Rêgimen del motor en r.p.m. | Frequenz<br>Frequency<br>Fréquence<br>Frecuencia | Handrad-Durchmesser <sup>a</sup> in mm<br>Balance wheel diameter <sup>a</sup> in mm<br>Diamètre du volant <sup>a</sup> en mm<br>Diámetro del volante <sup>a</sup> en mm | Keilriemenscheiben-Durchmesser <sup>®</sup> in mm<br>V-belt pulley diameter <sup>®</sup>