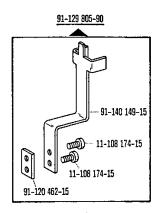

Knielüfterteile Knee lifter parts Pièces du releveur de genouillère Piezas del alzaprensatelas por rodillera zur pour Pfaff 1295-706/35

siehe Erläuterungen Register 0 see explanations in section 0 voir lègende registre 0 ver explicaciones del registro 0